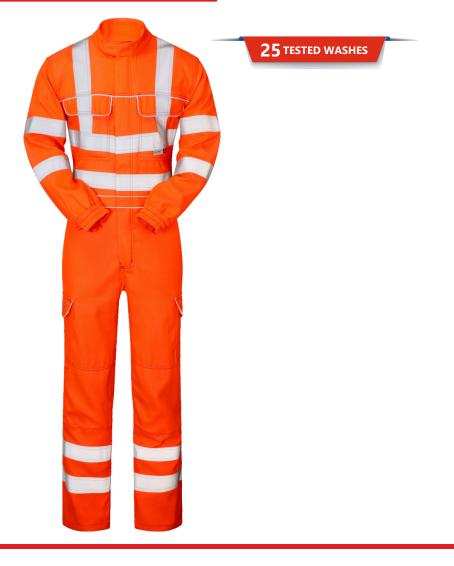

## **FEATURES**

Twin stitched FR reflective tape and FR piping Breast, combat, rear and side pockets Plastic stud front and 2-way plastic zip fastening Racing suit style collar and fastening Elasticated rear and reflective piping on waistband Triple stitched to leg inseam and twin stitched to structural seams Additional 5 bar tacks on crotch crossover seam for added strength and durability Aramid thread used throughout

## **SPECIFICATIONS**

CODE: PRARC05 - Orange

SIZE OPTIONS: S - 6XL FABRIC: PROTAL 5 - 310gsm Protex/Cotton enhanced inherent multifibre woven fabric