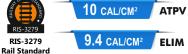

eg inseam and twin stitched to structural seams Additional 5 bar tacks on crotch crossover seam for added strength and durability Aramid thread used throughout

Visible EN performance standards transfer

## **SPECIFICATIONS**

CODE: PRARC05 - Orange

SIZE OPTIONS: S - 6XL FABRIC: PROTAL 5 - 310gsm Protex/Cotton enhanced inherent multifibre woven fabric

## **AFTERCARE**

Do not wash in biological powder, wash as synthetics 40° domestic wash only, hang dry, do not iron. Do not tumble dry, do not dry clean, do not use bleach. Do not use fabric softener.

The Fire Retardant properties of this garment are inherent and not affected by repeated laundering



## **STANDARDS**



Class 3

EN1149-5:

2018





馑

IEC 61482-2:

2018 Class 1

EN ISO 11611:

2015 Class 1

A1,A2,B1,C1,E1,F1

RIS-3279